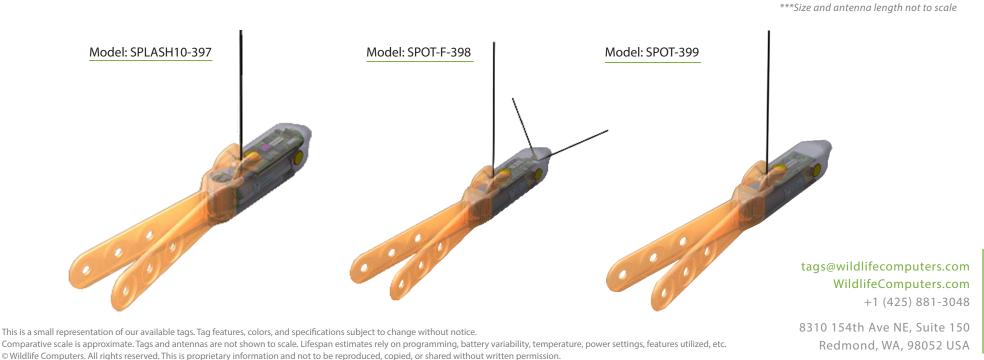

## SINGLE-POINT FINMOUNT (CETACEAN) SPECIFICATIONS

| Model        | Argos        | Fastloc      | Depth        | Temperature  | Light Level  | Life (days) <sup>1</sup> | L x W x H (mm) | Weight (g) |
|--------------|--------------|--------------|--------------|--------------|--------------|--------------------------|----------------|------------|
| SPOT-399     | $\checkmark$ |              |              | $\checkmark$ |              | 130                      | 180 x 19 x 26  | 65         |
| SPOT-F-398   | $\checkmark$ | $\checkmark$ |              | $\checkmark$ |              | 130                      | 180 x 19 x 26  | 68         |
| SPLASH10-397 | $\checkmark$ |              | $\checkmark$ | $\checkmark$ | $\checkmark$ | 130                      | 190 x 22 x 30  | 86         |

## These tags have been designed and tested for improved hydrodynamic performance. They feature robust nitinol antennas and a choice of three attachment holes to minimize impact on the fin.