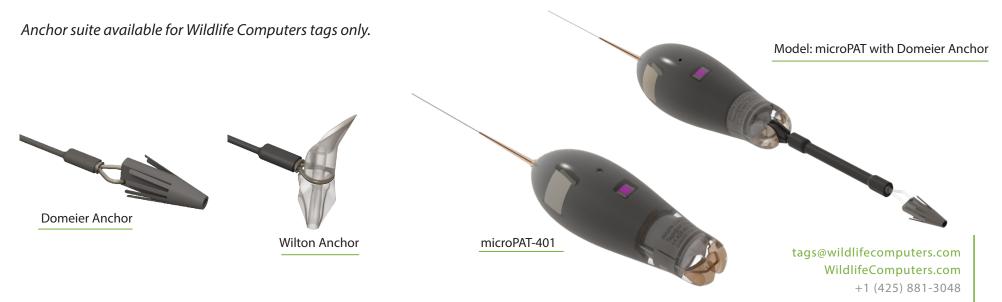

## POP-UP microPAT WITH ANCHORS SPECIFICATIONS

| Model    | Argos | Depth | Temperature | Light Level | Max. Duration (days) | L x Ø<br>(mm) | Weight<br>(g) |
|----------|-------|-------|-------------|-------------|----------------------|---------------|---------------|
| microPAT | ✓     | ✓     | ✓           | ✓           | 365                  | 96 x Ø 33     | 46            |

| Anchor     | Size   | Dimensions (mm)    | Material |  |
|------------|--------|--------------------|----------|--|
| Domeier    | Medium | Medium 20 L x 10 W |          |  |
| Domeier    | Large  | 31 L x 16 W        | Plastic  |  |
| \\/:I+ o.p | Small  | 38 L x 11 Diameter | Urethane |  |
| Wilton     | Large  | 47 L x 13 Diameter | Oremane  |  |