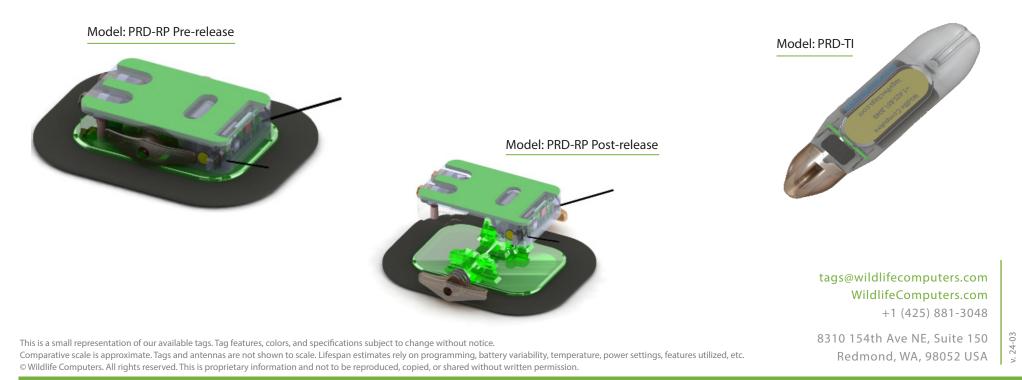

## PAYLOAD RECOVERY DEVICE SPECIFICATIONS

| Model  | Таха     | Argos        | Remote<br>Release | Conditional<br>Release | Timed<br>Release | Release<br>Duration | Release Mechanism      | L x W x H (mm) | Weight (g) |
|--------|----------|--------------|-------------------|------------------------|------------------|---------------------|------------------------|----------------|------------|
| PRD-RP | Pinniped | $\checkmark$ | $\checkmark$      | ~                      | $\checkmark$     | Immediate           | Electro-<br>mechanical | 118 x 83 x 28  | 346        |
| PRD-TI | Fish     |              |                   |                        | $\checkmark$     | 4 Hours             | Corrodable Link        | 70 x 18        | 22         |

The Payload Recovery Device is the best way to recover data with minimal effort and disturbance. Designed for pinnipeds, the Payload Recovery Device can survive abuse on shore and depths to 2000 meters.