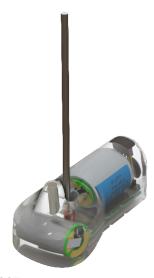

## JUVENILE TURTLE TAG SPECIFICATION

| Model    | Argos | Temperature | Life (days)¹ | LxWxH(mm)    | Frontal<br>Area (mm²) | Weight (g) |
|----------|-------|-------------|--------------|--------------|-----------------------|------------|
| SPOT-287 | ✓     | ✓           | 543          | 70 x 41 x 23 | 850                   | 72         |
| SPOT-387 | ✓     | ✓           | 171          | 59 x 29 x 23 | 537                   | 39         |

Model: SPOT-287

Model: SPOT-387

tags@wildlifecomputers.com WildlifeComputers.com +1 (425) 881-3048

8310 154th Ave NE, Suite 150 Redmond, WA, 98052 USA

This is a small representation of our available tags. Tag features and specifications subject to change without notice. Comparative scale is approximate. Argos antennas and sensor stalks not shown to length. © Wildlife Computers. All rights reserved.