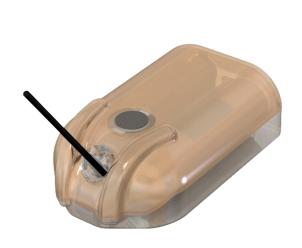

## JUVENILE TURTLE TAG SPECIFICATION

| Model    | Argos | Temperature | Life (days)¹ | LxWxH(mm)    | Frontal<br>Area (mm²) | Weight (g) |
|----------|-------|-------------|--------------|--------------|-----------------------|------------|
| SPOT-287 | ✓     | ✓           | 543          | 70 x 41 x 23 | 850                   | 72         |
| SPOT-387 | ✓     | ✓           | 171          | 59 x 29 x 23 | 537                   | 39         |

Model: SPOT-287

Model: SPOT-387

tags@wildlifecomputers.com WildlifeComputers.com +1 (425) 881-3048

8310 154th Ave NE, Suite 150 Redmond, WA, 98052 USA

This is a small representation of our available tags. Tag features and specifications subject to change without notice. Comparative scale is approximate. Argos antennas and sensor stalks not shown to length. © Wildlife Computers. All rights reserved.