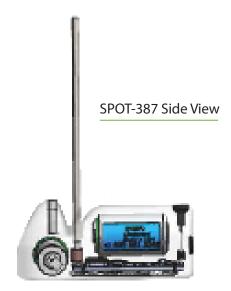

## JUVENILE TURTLE TAG SPECIFICATION

| Model    | Argos | Temperature | Life (days)¹ | LxWxH(mm)    | Frontal<br>Area (mm²) | Weight (g) |
|----------|-------|-------------|--------------|--------------|-----------------------|------------|
| SPOT-287 | ✓     | ✓           | 543          | 70 x 41 x 23 | 850                   | 72         |
| SPOT-387 | ✓     | ✓           | 171          | 59 x 29 x 23 | 537                   | 39         |

Model: SPOT-287

Model: SPOT-387

tags@wildlifecomputers.com WildlifeComputers.com +1 (425) 881-3048

8310 154th Ave NE, Suite 150 Redmond, WA, 98052 USA

This is a small representation of our available tags. Tag features and specifications subject to change without notice. Comparative scale is approximate. Argos antennas and sensor stalks not shown to length. © Wildlife Computers. All rights reserved.